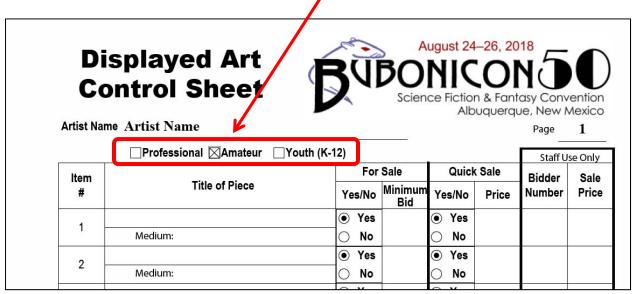

Note that this automatically enters the item numbers for this control sheet.

3. Check the appropriate box for Professional/Amateur/Youth

In this example the artist is an amateur.

4. Enter the title of the art and the medium used to create it.

In this example the art was created using watercolors.

**5.** Enter the minimum bid and quick sale price. The form defaults to **Yes** for both the for sale and quick sale questions. You may change them if desired.