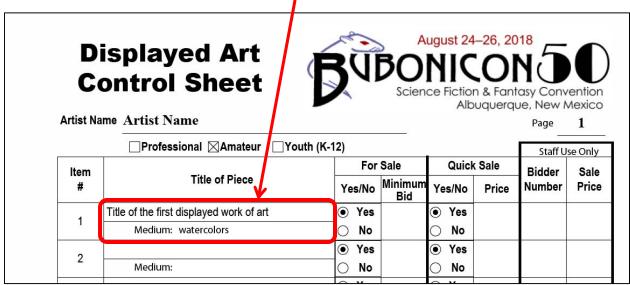

In this example the art was created using watercolors.

**5.** Enter the minimum bid and quick sale price. The form defaults to **Yes** for both the for sale and quick sale questions. You may change them if desired.

The example shows item 1 for sale with a minimum bid of \$25 and a quick sale price of \$75; item 2 for sale with a minimum bid of \$25 and not available for quick sale (the block for the quick sale price is grayed out); and item 3 is not for sale (both the block for the minimum bid and the quick sale price are grayed out).